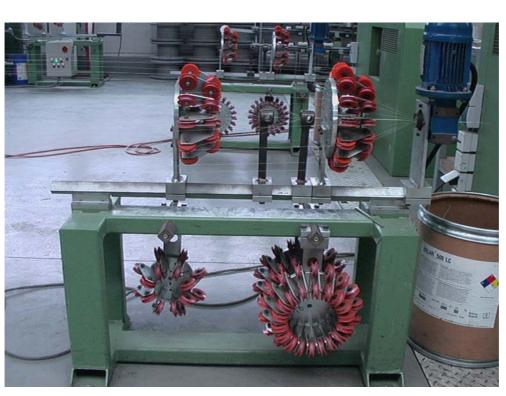

## For nickel strands and special alloys.

The assembly uses plate with lay а pulleys having ceramic grooves, in the compositions required by even or odd numbers of wires.

The compacting die is driven by a motor gearbox controlled from the operator of the panel machine.