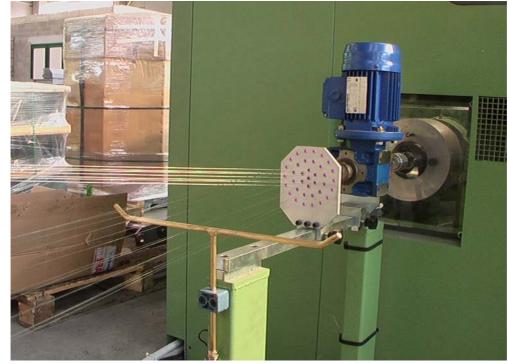

## **COMPACTING DEVICE FOR STRANDS**

## machine.

For copper and

assembly

ceramic or tungsten

required by even or

The compacting die is driven by a motor gearbox which

controlled on the operator panel of the

numbers

copper

bushes.

to

is

of

the

of

is

tinned

strands.

composed

The

carbide

odd

wires.

according

compositions